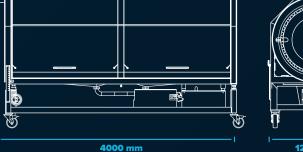

# THE FOMACO CT 250/CT 375 CONTINUOUS TUMBLERS

Add the important finishing touches to your products! By in-line tumbling after injection, driploss in the final packaging is greatly reduced including improved retention and binding providing you with the perfect presentation of your end products.

Constructed completely of stainless steel the Fomaco continuous tumblers gently tumble everything from fresh meat and bacon products to marinated poultry. The tumblers both remove the brine from the surface and seal needle marks in the product and skin, which helps bind the injected brine/marinade.

### **TECHNICAL SPECIFICATIONS**

|                          | CT 250                          | CT 375                  |
|--------------------------|---------------------------------|-------------------------|
| Speed adjustable         | For 3-10 rpm                    | For 3-10 rpm            |
| Adjustable tilting angle | Manual                          | Manual / motor (option) |
| Motor for tilting        | · · · · · · · · · · · · · · · · | 0,37 kW                 |
| Motor                    | 1,1 kW                          | 2,2 kW                  |
| Conveyor belt width      | Ø 750                           | Ø 980                   |
| Voltage                  | 400 V                           | 400 V                   |
| Weight                   | 675 kg                          | 980 kg                  |