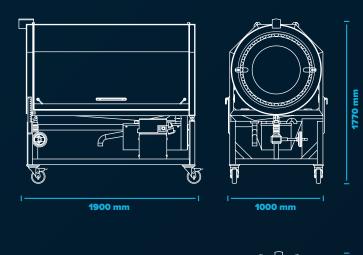

### **TECHNICAL SPECIFICATIONS**

|                          | CT 250                          | CT 375                  |
|--------------------------|---------------------------------|-------------------------|
| Speed adjustable         | For 3-10 rpm                    | For 3-10 rpm            |
| Adjustable tilting angle | Manual                          | Manual / motor (option) |
| Motor for tilting        | · · · · · · · · · · · · · · · · | 0,37 kW                 |
| Motor                    | 1,1 kW                          | 2,2 kW                  |
| Conveyor belt width      | Ø 750                           | Ø 980                   |
| Voltage                  | 400 V                           | 400 V                   |
| Weight                   | 675 kg                          | 980 kg                  |