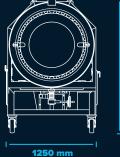

## THE FOMACO BRINE COLLECTING BUFFER TANK PFS 90

Designed for collecting, filtering and reusing the return brine from the tumblers, the PFS 90 buffer tank fully optimizes your production. The brine is transferred back to the filter tank by means of the integrated transport pump.

The unit is manufactured completely of stainless steel and mounted on four wheels for easy maneuvering during the cleaning process.