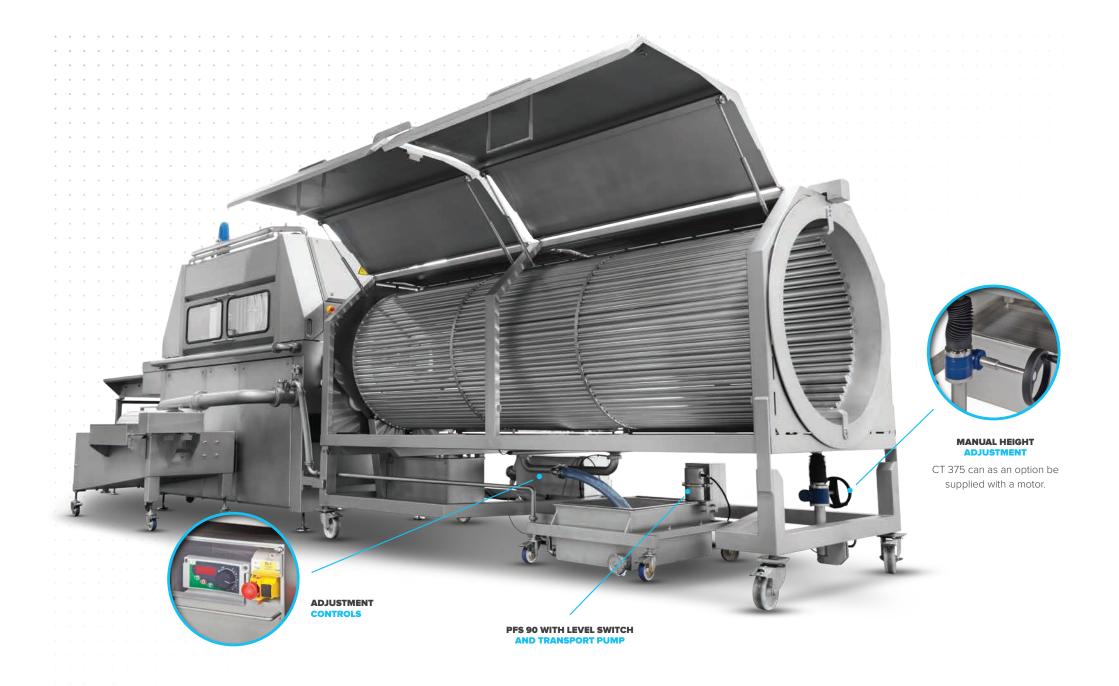

# THE FOMACO CT 250/CT 375 CONTINUOUS TUMBLERS

Add the important finishing touches to your products! By in-line tumbling after injection, driploss in the final packaging is greatly reduced including improved retention and binding providing you with the perfect presentation of your end products.

Constructed completely of stainless steel the Fomaco continuous tumblers gently tumble everything from fresh meat and bacon products to marinated poultry. The tumblers both remove the brine from the surface and seal needle marks in the product and skin, which helps bind the injected brine/marinade.

## THE FOMACO BRINE COLLECTING BUFFER TANK PFS 90

Designed for collecting, filtering and reusing the return brine from the tumblers, the PFS 90 buffer tank fully optimizes your production. The brine is transferred back to the filter tank by means of the integrated transport pump.