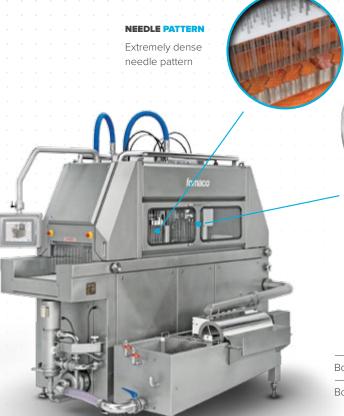

### **ADDITIONAL FEATURES**

- · Pump-to-product system to eliminate dead/low flow zones
- Extremely dense needle pattern
- Sanitary design
- Few moving parts
- Quick release system for quick needle cleaning or replacement
- Available in both a standard and an extended execution for curing of
  even the largest products