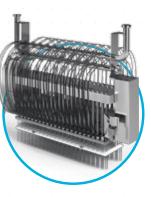

# PRECISE AND EVEN INJECTION

The Fomaco injectors for the fish processing industry are characterized by the needle bridge being equipped with very fine needles providing a close injection pattern. The fish is injected at a low pump pressure, which prevents damage to the fragile meat tissue and at the same time ensures a precise and even injection level.

### **ADDITIONAL FEATURES**

- · Pump-to-product system to eliminate dead/low flow zones
- Extremely dense needle pattern
- Sanitary design
- Few moving parts
- Quick release system for quick needle cleaning or replacement
- Available in both a standard and an extended execution for curing of
  even the largest products