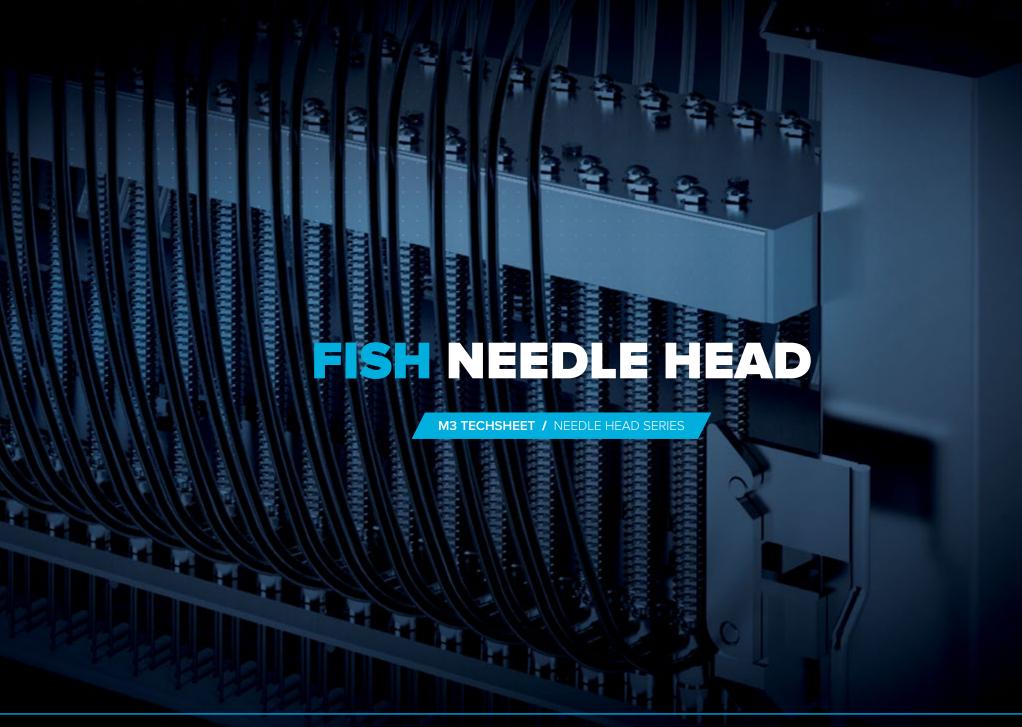

### M3 INJECTOR SERIES THE FOMACO FISH NEEDLE HEAD

Having supplied the fish industry for more than 30 years, Fomaco is the world leading manufacturer of

- injectors designed for fish products. Our high level of know-how and expertise manifests itself in the
- design of our injectors and the Fomaco fish needle head is no exception.

The needle head is specifically designed for the processing of products with a very fragile tissue. This includes all types of fish such as salmon, cod, halibut, catfish, and mackerel. The valves are controlled electronically and can be set up to start and stop injecting at any predefined height, resulting in precise salt distribution throughout the products. Moreover, the needle head makes sure that there is no under-cure at skin, no over-cured tails, a continuous operation and consequently a higher yield.

# PRECISE AND EVEN INJECTION

The Fomaco injectors for the fish processing industry are characterized by the needle bridge being equipped with very fine needles providing a close injection pattern. The fish is injected at a low pump pressure, which prevents damage to the fragile meat tissue and at the same time ensures a precise and even injection level.